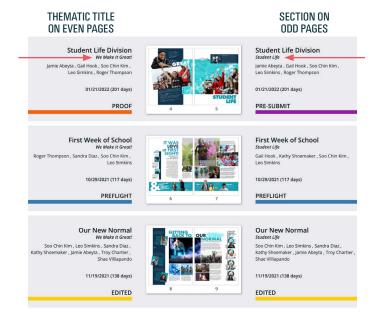

Another option to consider is to put thematic titles on the even pages and sections on the odd pages, or vice versa. Check out this example: