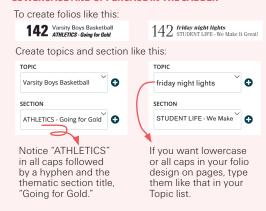

# TWO POSSIBILITIES TO PONDER

- LOWERCASE AND UPPER CASE If you want the topic or section
  to be capitalized or all lowercase on the page, then when you enter
  them as topics, you'll need to type them that way. Either capitalize it
  or type it in lowercase. Check out the examples at right. You can edit
  the topics later (up until you submit a page that uses it), but taking
  time to think about it now can help you type them the way you want
  them from the start.
- 2. SECTIONS IN FOLIO If you want to include the section in the folio, you can put the section by itself or you can include its thematic title. In the examples at right, the section is "Student Life" and the thematic title for Student Life for this example is "We Make It Great." See how these four examples include the section and the thematic title?

## **FOLIOS WITH ONLY TOPICS**

142 Friday Night Lights

#### **FOLIOS WITH TOPICS AND SECTIONS**

142 Friday Night Lights
Student Life

142 Friday Night Lights
STUDENT LIFE

142 friday night lights STUDENT LIFE

142 friday night lights

STUDENT LIFE - We Make It Great