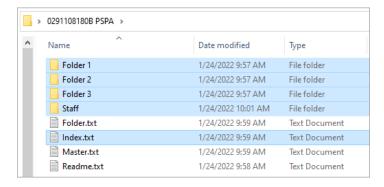

## **INDEX SETUP:**

The index file needs to be saved as a text (tab delimited) file and MUST be named "Index.txt", containing these 6 columns;

| 4   | Α           | В        | С         | D   | E          | F       | G         |
|-----|-------------|----------|-----------|-----|------------|---------|-----------|
| 331 | 0291108180B | Folder 1 | 00134.JPG | 010 | Ackerman   | Nathan  | Swenson   |
| 332 | 0291108180B | Folder 1 | 00096.JPG | 010 | Alexander  | Derek   | Nelson    |
| 333 | 0291108180B | Folder 1 | 00159.JPG | 010 | Bell       | Adam    | Rodreguiz |
| 334 | 0291108180B | Folder 1 | 00174.JPG | 010 | Bialke     | Andrew  | Nelson    |
| 335 | 0291108180B | Folder 1 | 00075.JPG | 010 | Brooks     | Jessica | Joyce     |
| 336 | 0291108180B | Folder 2 | 00484.JPG | 010 | Brown      | Thomas  | Rodreguiz |
| 337 | 0291108180B | Folder 1 | 00033.JPG | 010 | Caflisch   | Tanya   | Joyce     |
| 338 | 0291108180B | Folder 1 | 00200.JPG | 010 | Carlson    | Laura   | Rodreguiz |
| 339 | 0291108180B | Folder 1 | 00080.JPG | 010 | Coder      | Brianna | Joyce     |
| 340 | 0291108180B | Folder 2 | 00489.JPG | 010 | Cook       | Ron     | Nelson    |
| 341 | 0291108180B | Folder 1 | 00136.JPG | 010 | Dahlheimer | Rhonda  | Swenson   |

- A: Disc/Volume Name
- B: Folder Name
- C: Image Name (including extension)
- D: Grade
- E: Last Name
- F: First Name
- G: Teacher Name (optional)

## **PSPI SETUP:**

The folders containing images, along with the index file, are to be in one folder and zipped (compressed).